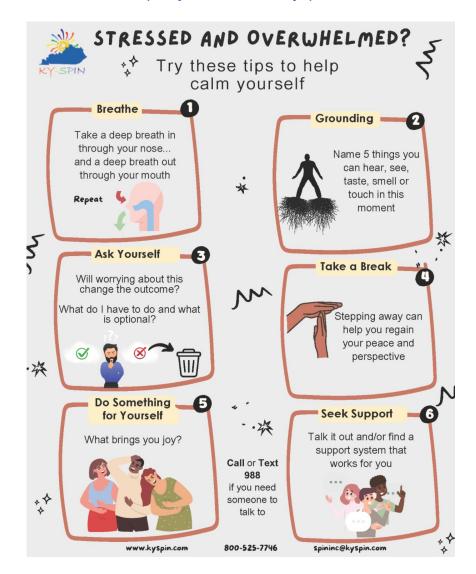

### **Youth Connect:**

Feeling Stressed and Overwhelmed?

### https://youtu.be/30zC7yspumU